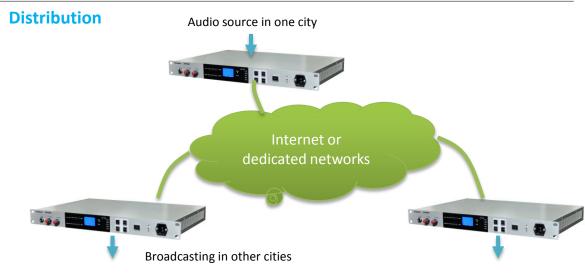

AIP200/210 can be used for contribution, distribution and STL applications. In case of electromagnetic shielding external antennas can be connected to the rear panel to enhance 3G sensitivity.

An iPhone App will be released to work with AIP200/210 in Q2,2012, a professional microphone interfaced with Apple dock will be released with the App.