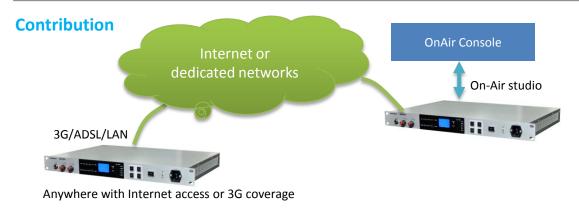

AIP200/210 can be used for contribution, distribution and STL applications. In case of electromagnetic shielding external antennas can be connected to the rear panel to enhance 3G sensitivity.

An iPhone App will be released to work with AIP200/210 in Q2,2012, a professional microphone interfaced with Apple dock will be released with the App.