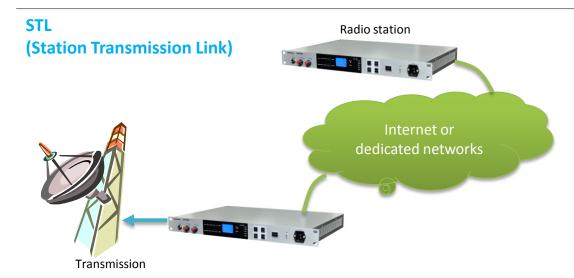

AIP200/210 can be used for contribution, distribution and STL applications. In case of electromagnetic shielding external antennas can be connected to the rear panel to enhance 3G sensitivity.

An iPhone App will be released to work with AIP200/210 in Q2,2012, a professional microphone interfaced with Apple dock will be released with the App.